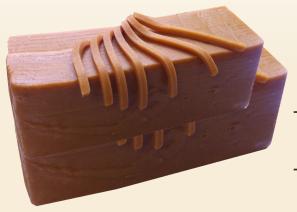

## **CITRON** (Acitrón)

- The ate is made out of different blended fruits like Guava, Crabapple and Quince.
- The Ate in the Rosca de Reyes is always the same size since it is cut out of a bar.
- It gives symmetric look to the roscas decoration.

#### CANDY STRIP (Ate)

- The ate is made out of different blended fruits like Guava, Crabapple and Quince.
- The Ate in the Rosca de Reyes is always the same size since it is cut out of a bar.
- It gives symmetric look to the roscas decoration.