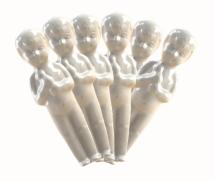

## HALVES OF CHERRIES

(Cerezas Mitades)

ROSCA BABIES (Muñecos para Rosca)

ROSCA BOX (Cajas para Rosca)

### **PRODUCTS**

|              | Item Code | Description Product                | Advantages                          | Weight Lbs | Cases per<br>Pallet |
|--------------|-----------|------------------------------------|-------------------------------------|------------|---------------------|
|              | P101900   | Natural citron                     | With the traditional look and       | 50.6       | 36                  |
| CITRON       | P102100   | Red Citron                         | texture. Does not loose their color | 50.6       | 36                  |
|              | P102200   | Green Citron                       | and brightness in the oven          | 50.6       | 36                  |
|              | P103505   | Red Guava candy strip              | Better flavor and softer texture.   | 13.2       | 130                 |
| CANDY        | P103555   | Yellow Quince candy strip          | Does not loose their color and      | 13.2       | 130                 |
| STRIP        | P103570   | Green crabapple candy strip        | brightness in the oven              | 13.2       | 130                 |
| FIG          | P123200   | Fig                                | Cut in halves. Does not loose       | 50.6       | 36                  |
|              |           |                                    | their color and brightness in the   | *          |                     |
|              |           |                                    | oven                                |            |                     |
| ROSCA BABIES | P132700   | Rosca Babies                       | Traditionalnal size and look        | 2.2        | 50                  |
| ROSCA BOX    | P106696   | Small Rosca Box                    | High resistance                     | 44         | <b>*</b> 60         |
|              | P106755   | Medium Rosca Box Double resistance | High resistance                     | 44         | 60                  |
|              | P106750   | Large Rosca Box Double resistance  | High resistance                     | 44         | 50                  |
| ESSENCES     | P115310   | Butter-orange flavor               | Sabor mexicano                      | 8.8        | 48                  |