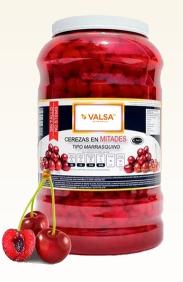

## HALVES OF CHERRIES

(Cerezas Mitades)

ROSCA BABIES (Muñecos para Rosca)

ROSCA BOX (Cajas para Rosca)

### **PRODUCTS**

|              | Item Code | Description Product                | Advantages                          | Weight Lbs | Cases per<br>Pallet |
|--------------|-----------|------------------------------------|-------------------------------------|------------|---------------------|
|              | P101900   | Natural citron                     | With the traditional look and       | 50.6       | 36                  |
| CITRON       | P102100   | Red Citron                         | texture. Does not loose their color | 50.6       | 36                  |
|              | P102200   | Green Citron                       | and brightness in the oven          | 50.6       | 36                  |
|              | P103505   | Red Guava candy strip              | Better flavor and softer texture.   | 13.2       | 130                 |
| CANDY        | P103555   | Yellow Quince candy strip          | Does not loose their color and      | 13.2       | 130                 |
| STRIP        | P103570   | Green crabapple candy strip        | brightness in the oven              | 13.2       | 130                 |
| FIG          | P123200   | Fig                                | Cut in halves. Does not loose       | 50.6       | 36                  |
|              |           |                                    | their color and brightness in the   | *          |                     |
|              |           |                                    | oven                                |            |                     |
| ROSCA BABIES | P132700   | Rosca Babies                       | Traditionalnal size and look        | 2.2        | 50                  |
| ROSCA BOX    | P106696   | Small Rosca Box                    | High resistance                     | 44         | <b>*</b> 60         |
|              | P106755   | Medium Rosca Box Double resistance | High resistance                     | 44         | 60                  |
|              | P106750   | Large Rosca Box Double resistance  | High resistance                     | 44         | 50                  |
| ESSENCES     | P115310   | Butter-orange flavor               | Sabor mexicano                      | 8.8        | 48                  |