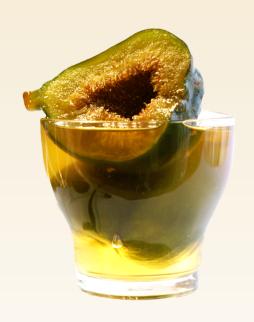

FIG (Higo)

### **PRODUCTS**

|              | Item Code | Description Product                | Advantages                          | Weight Lbs | Cases per<br>Pallet |
|--------------|-----------|------------------------------------|-------------------------------------|------------|---------------------|
|              | P101900   | Natural citron                     | With the traditional look and       | 50.6       | 36                  |
| CITRON       | P102100   | Red Citron                         | texture. Does not loose their color | 50.6       | 36                  |
|              | P102200   | Green Citron                       | and brightness in the oven          | 50.6       | 36                  |
|              | P103505   | Red Guava candy strip              | Better flavor and softer texture.   | 13.2       | 130                 |
| CANDY        | P103555   | Yellow Quince candy strip          | Does not loose their color and      | 13.2       | 130                 |
| STRIP        | P103570   | Green crabapple candy strip        | brightness in the oven              | 13.2       | 130                 |
| FIG          | P123200   | Fig                                | Cut in halves. Does not loose       | 50.6       | 36                  |
|              |           |                                    | their color and brightness in the   | *          |                     |
|              |           |                                    | oven                                |            |                     |
| ROSCA BABIES | P132700   | Rosca Babies                       | Traditionalnal size and look        | 2.2        | 50                  |
| ROSCA BOX    | P106696   | Small Rosca Box                    | High resistance                     | 44         | <b>*</b> 60         |
|              | P106755   | Medium Rosca Box Double resistance | High resistance                     | 44         | 60                  |
|              | P106750   | Large Rosca Box Double resistance  | High resistance                     | 44         | 50                  |
| ESSENCES     | P115310   | Butter-orange flavor               | Sabor mexicano                      | 8.8        | 48                  |