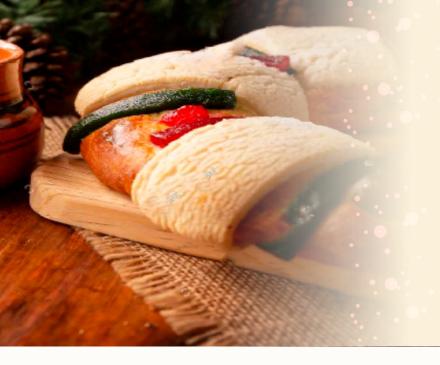

#### CANDY STRIP (Ate)

- The ate is made out of different blended fruits like Guava, Crabapple and Quince.
- The Ate in the Rosca de Reyes is always the same size since it is cut out of a bar.
- It gives symmetric look to the roscas decoration.

## **CITRON** (Acitrón)

- The ate is made out of different blended fruits like Guava, Crabapple and Quince.
- The Ate in the Rosca de Reyes is always the same size since it is cut out of a bar.
- It gives symmetric look to the roscas decoration.