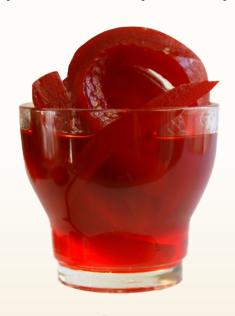

## **CITRON** (Acitrón)

- The ate is made out of different blended fruits like Guava, Crabapple and Quince.
- The Ate in the Rosca de Reyes is always the same size since it is cut out of a bar.
- It gives symmetric look to the roscas decoration.

#### CANDY STRIP (Ate)

- The ate is made out of different blended fruits like Guava, Crabapple and Quince.
- The Ate in the Rosca de Reyes is always the same size since it is cut out of a bar.
- It gives symmetric look to the roscas decoration.